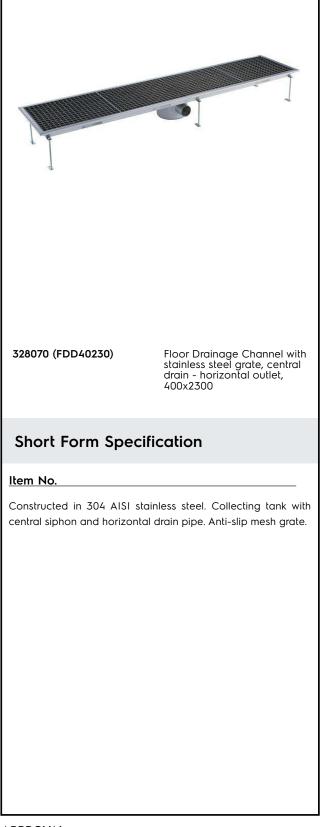

Floor Drains and Collecting Tanks Floor Drain with Stainless Steel Grate and Central Drain - Horizontal outlet 400x2300 mm

| ITEM #  |  |  |
|---------|--|--|
| MODEL # |  |  |
| NAME #  |  |  |
| SIS #   |  |  |
| AIA #   |  |  |

#### Floor Drains and Collecting Tanks Floor Drain with Stainless Steel Grate and Central Drain - Horizontal outlet 400x2300 mm

## Key Information:

External dimensions, Width:328070 (FDD40230)2300 mmExternal dimensions, Depth:400 mmExternal dimensions, Height:200 mmNet weight:30 kg