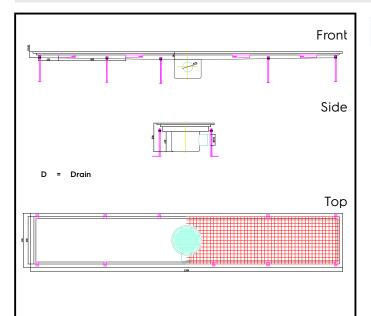

### Construction

- Anti-slip mesh 25x25 mm grating, h=25 mm, 1.5 mm in thickness.
- Constructed entirely in 304 AISI stainless steel.
- Collecting tanks with central siphon.
- Adjustable leveling feet.
- Collecting tanks available with horizontal drain pipe.

## Key Information:

External dimensions, Width:328070 (FDD40230)2300 mmExternal dimensions, Depth:400 mmExternal dimensions, Height:200 mmNet weight:30 kg